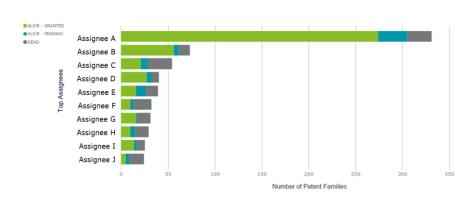

## Key players

|            | 2005 | 2006 | 2007 | 2008 | 2009 | 2010 | 2011 | 2012 | 2013 | 2014 | 2015 | 2016 | 2017 | 2018 | 2019 | Total |
|------------|------|------|------|------|------|------|------|------|------|------|------|------|------|------|------|-------|
| Assignee A | 20   | 10   | 14   | 23   | 15   | 12   | 22   | 31   |      | 34   | 25   | 17   | 12   | 14   |      | 316   |
| Assignee B | 3    | 7    | 6    | 8    | 1    | 6    | 3    | 9    | 4    | 6    | 6    | 4    | 1    | 1    | 1    | 71    |
| Assignee C |      |      | 1    | 1    | 5    | 2    |      | 9    | 6    | 4    | 12   | 5    | 2    | 3    | 4    | 54    |
| Assignee D |      | 1    |      |      | 1    | 2    | 8    | 5    | 6    | 4    | 5    | 5    |      | 1    | 2    | 40    |
| Assignee E |      |      |      |      |      |      |      |      |      |      |      |      |      |      |      |       |
| Assignee F | 2    | 1    | 2    |      | 1    |      | 3    | 3    | 2    | 5    | 6    | 4    | 1    | 6    | 3    | 39    |
| Assignee G |      |      | 2    | 2    | 2    |      | 6    | 2    | 4    | 4    | 1    | 4    |      | 1    |      | 29    |
| Assignee H | 2    | 2    | 2    | 1    |      |      | 2    | 1    |      | 1    | 2    |      | 1    | 1    |      | 27    |
| Assignee I |      |      |      |      |      |      | 2    | 4    | 4    | 5    | 4    | 4    |      | 1    | 1    | 25    |
| Assignee J | 1    | 2    | 3    | 1    | 1    |      | 2    | 2    | 2    |      |      | 1    | 2    |      |      | 24    |
|            |      |      |      |      |      | 3    | 1    | 5    | 5    | 2    | 1    | 1    | 2    | 2    | 2    | 24    |